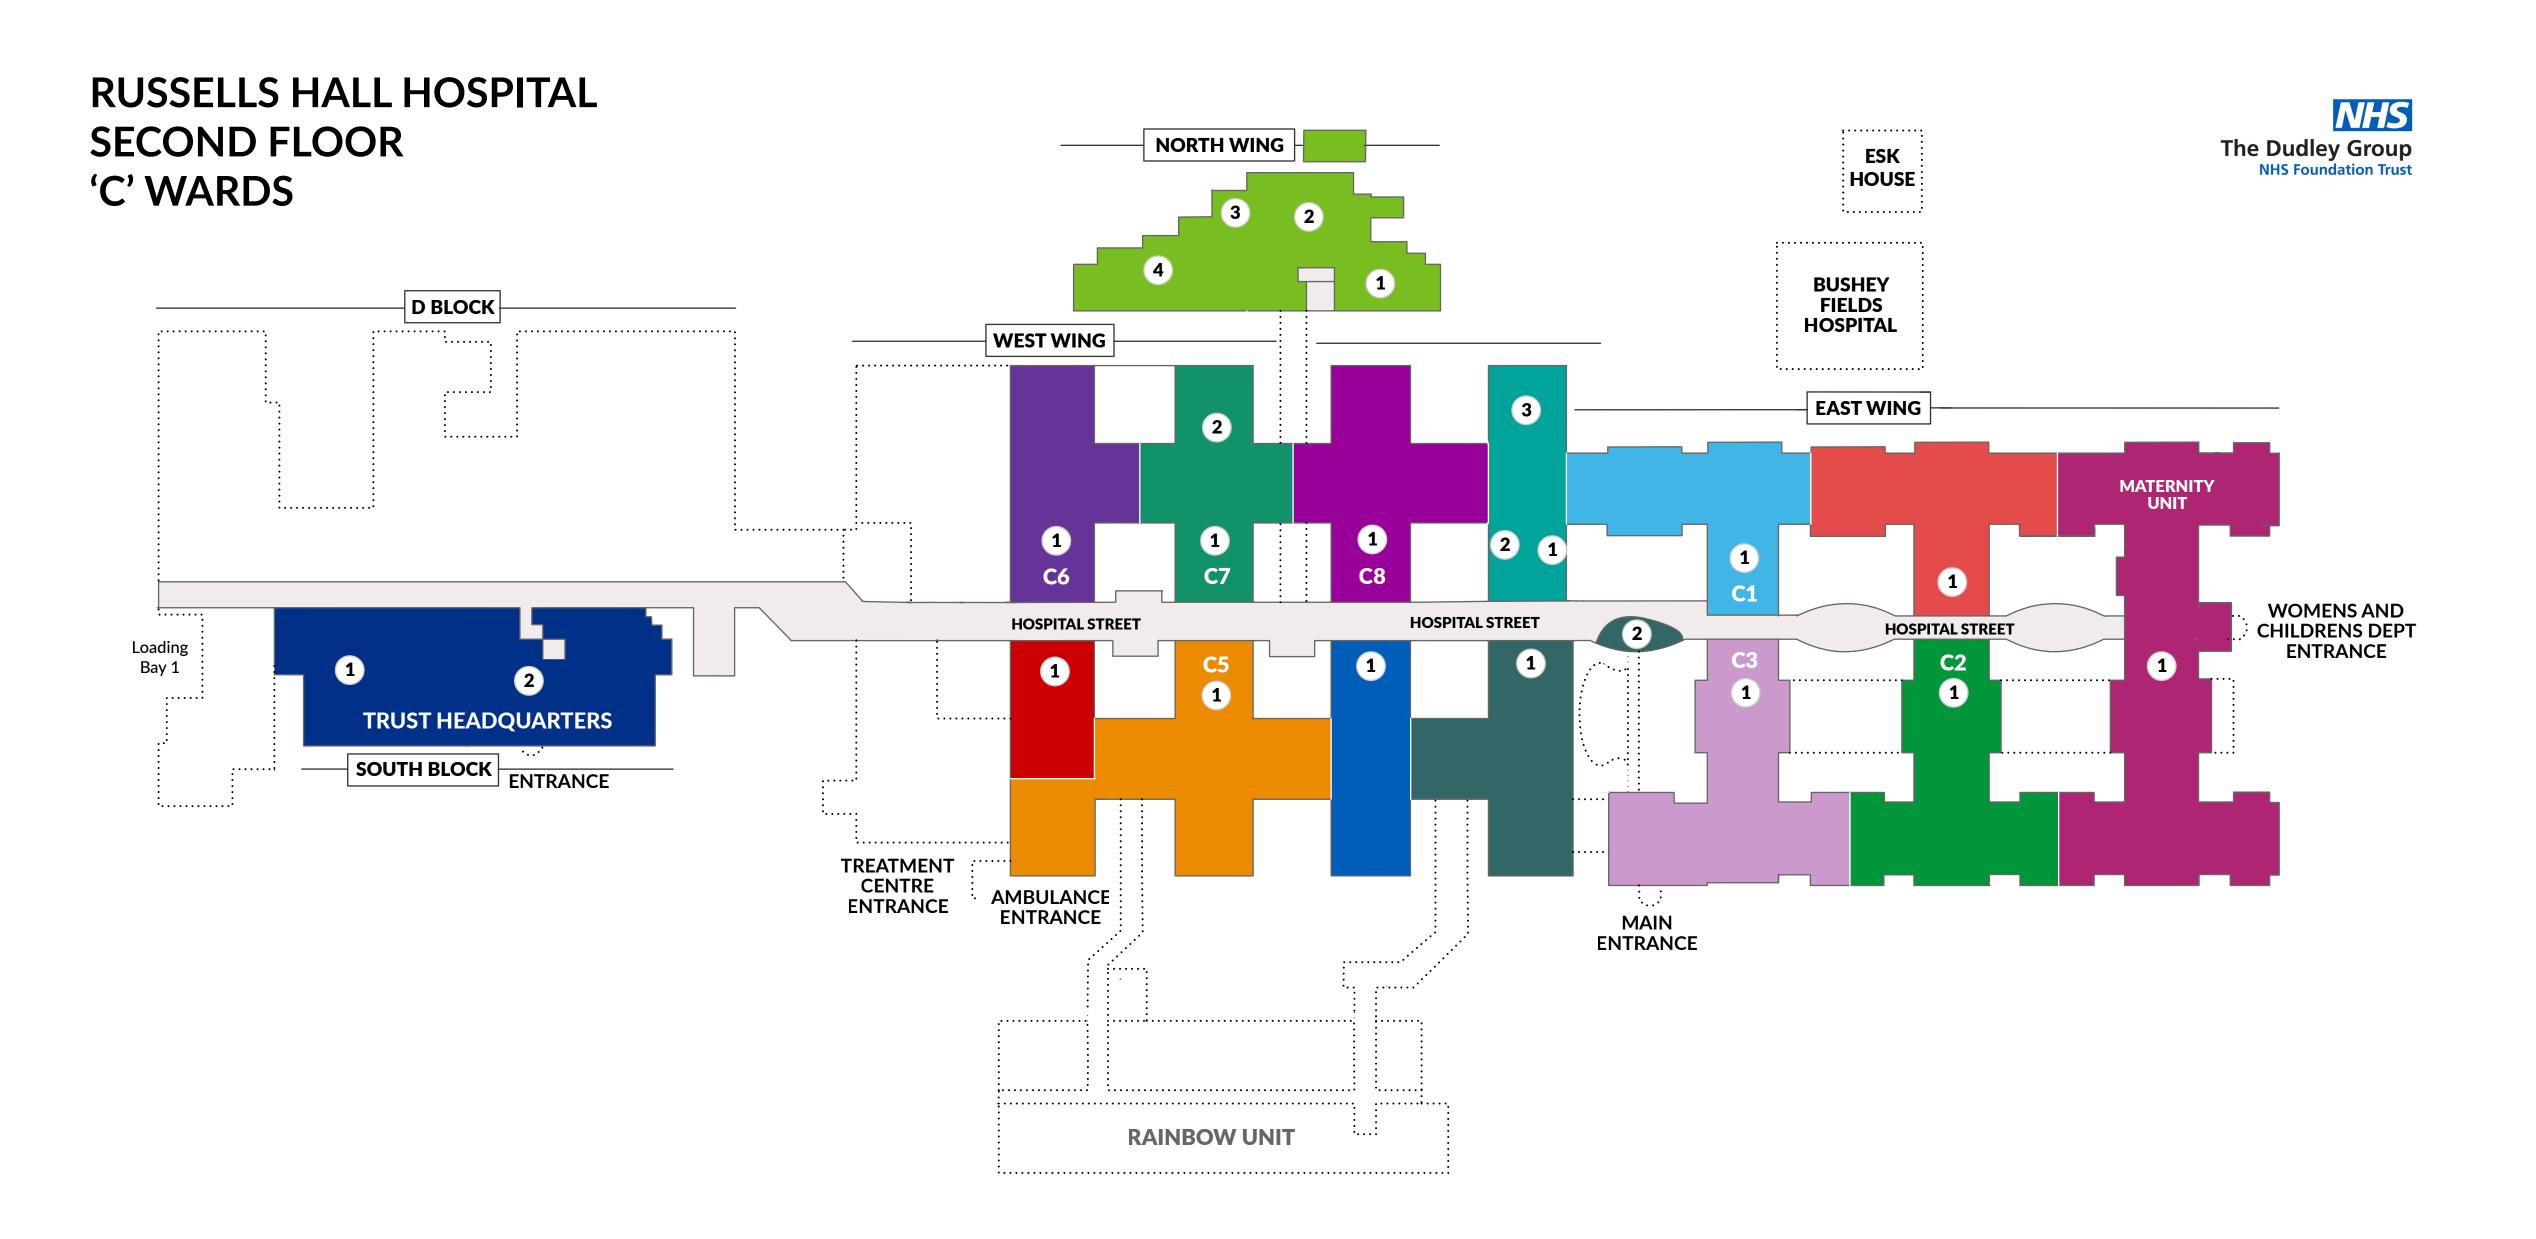

## **EAST WING WEST WING S BLOCK NORTH WING** C3 Forget me Not Ward -**Trust Headquarters** 1 C6 Urology ward 1 HDU **1** Ron Grimley Undergraduate Centre (*RGUC*) **Care of the Elderly** Reception 2 Simulation Centre C7 Gastroenterology Ward **1** C5 Respiratory Ward 1 C2 Children's Ward **Resuscitation Training** C7 Intestinal Failure Unit 1 Clinical Offices 4 Clinical Offices **1** Maternity Unit **1** C8 Acute Stroke Ward **1** Georgina Ward 1 Neonatal Unit 2 Georgina Unit Waiting Room **Dietetics Clinical Offices** 1 C1 Renal, Endocrine and Diabetes Ward

## PLEASE NOTE:

North Wing and South Block are separate to the main hospital building. Access to these areas is via the ground floor only. There is no direct access to the upper floors of South Block and North Wing via the first or second floor of the main hospital.