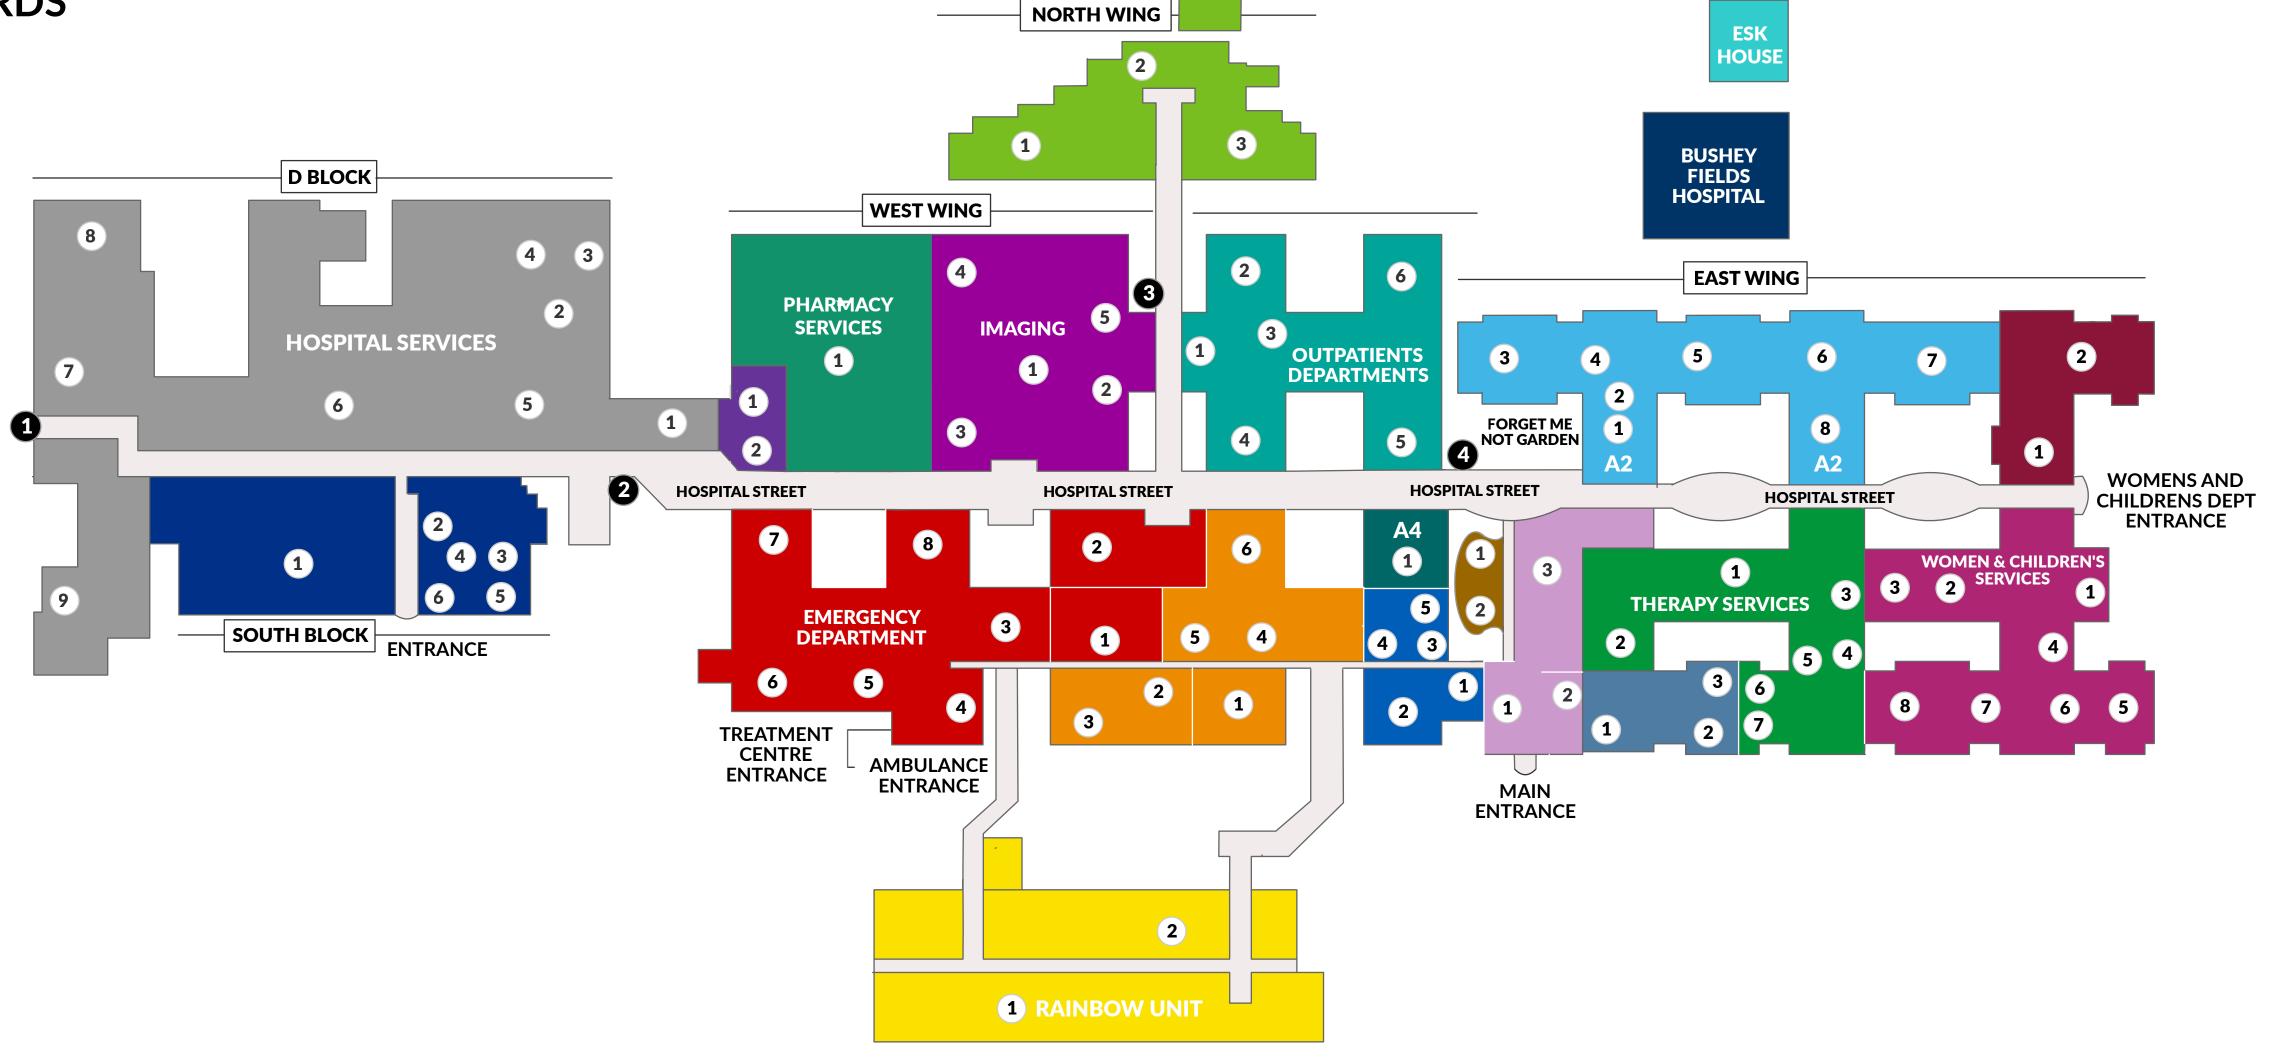

# RUSSELLS HALL HOSPITAL **GROUND FLOOR** 'A' WARDS

### **D BLOCK**

- **Switchboard**
- Mitie Services
- **Loading Bay 2 / Deliveries**
- **Procurement**
- **Hospital kitchens**
- **IT Services**
- **Security & ID Badges**
- **Estates**
- **Loading Bay 1 / Deliveries**

#### **S BLOCK**

- **Action Heart**
- **Staff Health and Wellbeing**
- **Occupational Health**
- **Sewing Room**
- **Unions Rep's Office**
- **Doctors Mess**

#### **NORTH WING**

- Opthalmology
- 2 Vascular Lab
- 3 Diabetes & Endocrine Centre

#### **WEST WING**

- Mortuary

- Radiology / X-ray
- **Nuclear Medicine**
- **Breast Unit**
- **CT Suite**
- **Blood tests and Pre-op**

- **Minor Procedures**
- **Maxillio Facial**
- Ward A4 AMU Medical Ward
- Chapel

- **Bereavement Office**
- **Hospital Pharmacy**

- **MRI Suite**
- **Outpatients Area B**
- **Orthopaedics and Fracture Clinics**

- **Outpatients Area A**
- **Prayer Room**

# **General Office**

- **Discharge Team**
- **EPRR**
- **Medical Equipment Library**
- **Volunteer's Office**
- **1** Lung Function
- **Catheter Lab**
- **Cardiology**
- **Cardiac Day Case Unit**
- **Cardiology reception**
- **Coronary / Post Coronary Care Units**
- 1 Acute Medical Unit
- Rapid Assessment Unit (RAB)
- **Speciality Area**
- **Children's Emergency Department**
- **Emergency Isolation**
- Resus
- **Ambulance Triage**
- **Emergency Treatment Centre**
- Minor Injuries
- Children's X-ray

## **EAST WING**

- 1 Reception
- 2 WH Smiths
- Staff and patient restaurant
- **Doctors Mess**
- **Site Offices**
- **Managers Offices**
- Physiotherapy
- **Physiotherapy Gym**
- **Hydrotherapy**
- **Speech and Language Therapy**
- **Anticogoagulant Clinic**
- Chiropody
- **Orthotics**

- **Ambulatory Emergency Care (AEC)**
- Same Day Emergency Care Unit (SDEC)
- **Cardiology Assessment Unit**
- **Respiratory Assessment Unit**
- **Frailty Assessment Unit**
- **Haematology and Oncology**
- **Elective Medical Day Case**
- **8** Discharge Lounge
- 1 CAPD
- 2 Renal Unit
- 1 Children's Assessment Unit
- **Children's Bloods**
- **Children's Outpatients**
- **Maternity Day Unit**
- **Gynaecology Outpatients**
- Early Pregnancy Assessment Centre (EPAC)
- **Women's Outpatients**
- 8 Antenatal

## **STAFF ENTRANCE**

- **1** D Block entrance
- 2 D Block corridor
- 3 North wing corridor
- 4 West wing rear staff entrance
- **Bushey Fields hospital**
- **Esk House**
- This illustration has been designed and created by the RGUC Digital Media Team for the Dudley Group NHS Foundation Trust | ©2022 | Publication date October 2022 | Issue 1