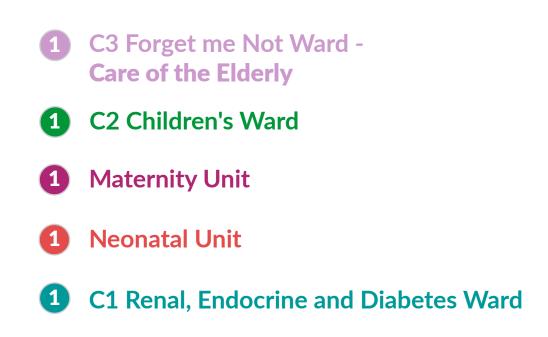

|     |     |   |
| :   |     |     |     |     |     |     |     |   |
| • • |     | •   |     | •   |     |     |     |   |
|     |     |     |     |     |     |     |     |   |



## PLEASE NOTE:

North Wing and South Block are separate to the main hospital building. Access to these areas is via the ground floor only. There is no direct access to the upper floors of South Block and North Wing via the first or second floor of the main hospital.

## **WEST WING**

- **1** C6 Urology ward
- C7 Gastroenterology Ward
- **2** C7 Intestinal Failure Unit
- **1** C8 Acute Stroke Ward
- **1** Dietetics
- **2** Clinical Offices
- **3** Medical Photography

- 1 HDU
- 2 MECU
- **1** C5 Respiratory Ward
- **1** Clinical Offices
- **1** Georgina Ward
- Georgina Unit Waiting Room 2

## **EAST WING**