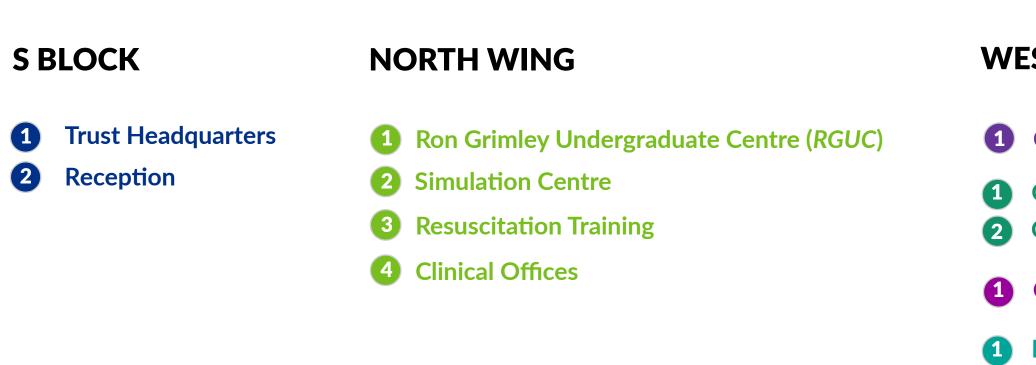

## PLEASE NOTE:

North Wing and South Block are separate to the main hospital building. Access to these areas is via the ground floor only. There is no direct access to the upper floors of South Block and North Wing via the first or second floor of the main hospital.

## **WEST WING**

- **1** C6 Urology ward
- C7 Gastroenterology Ward
- **2** C7 Intestinal Failure Unit
- **1** C8 Acute Stroke Ward
- **1** Dietetics
- **2** Clinical Offices
- **3** Medical Photography