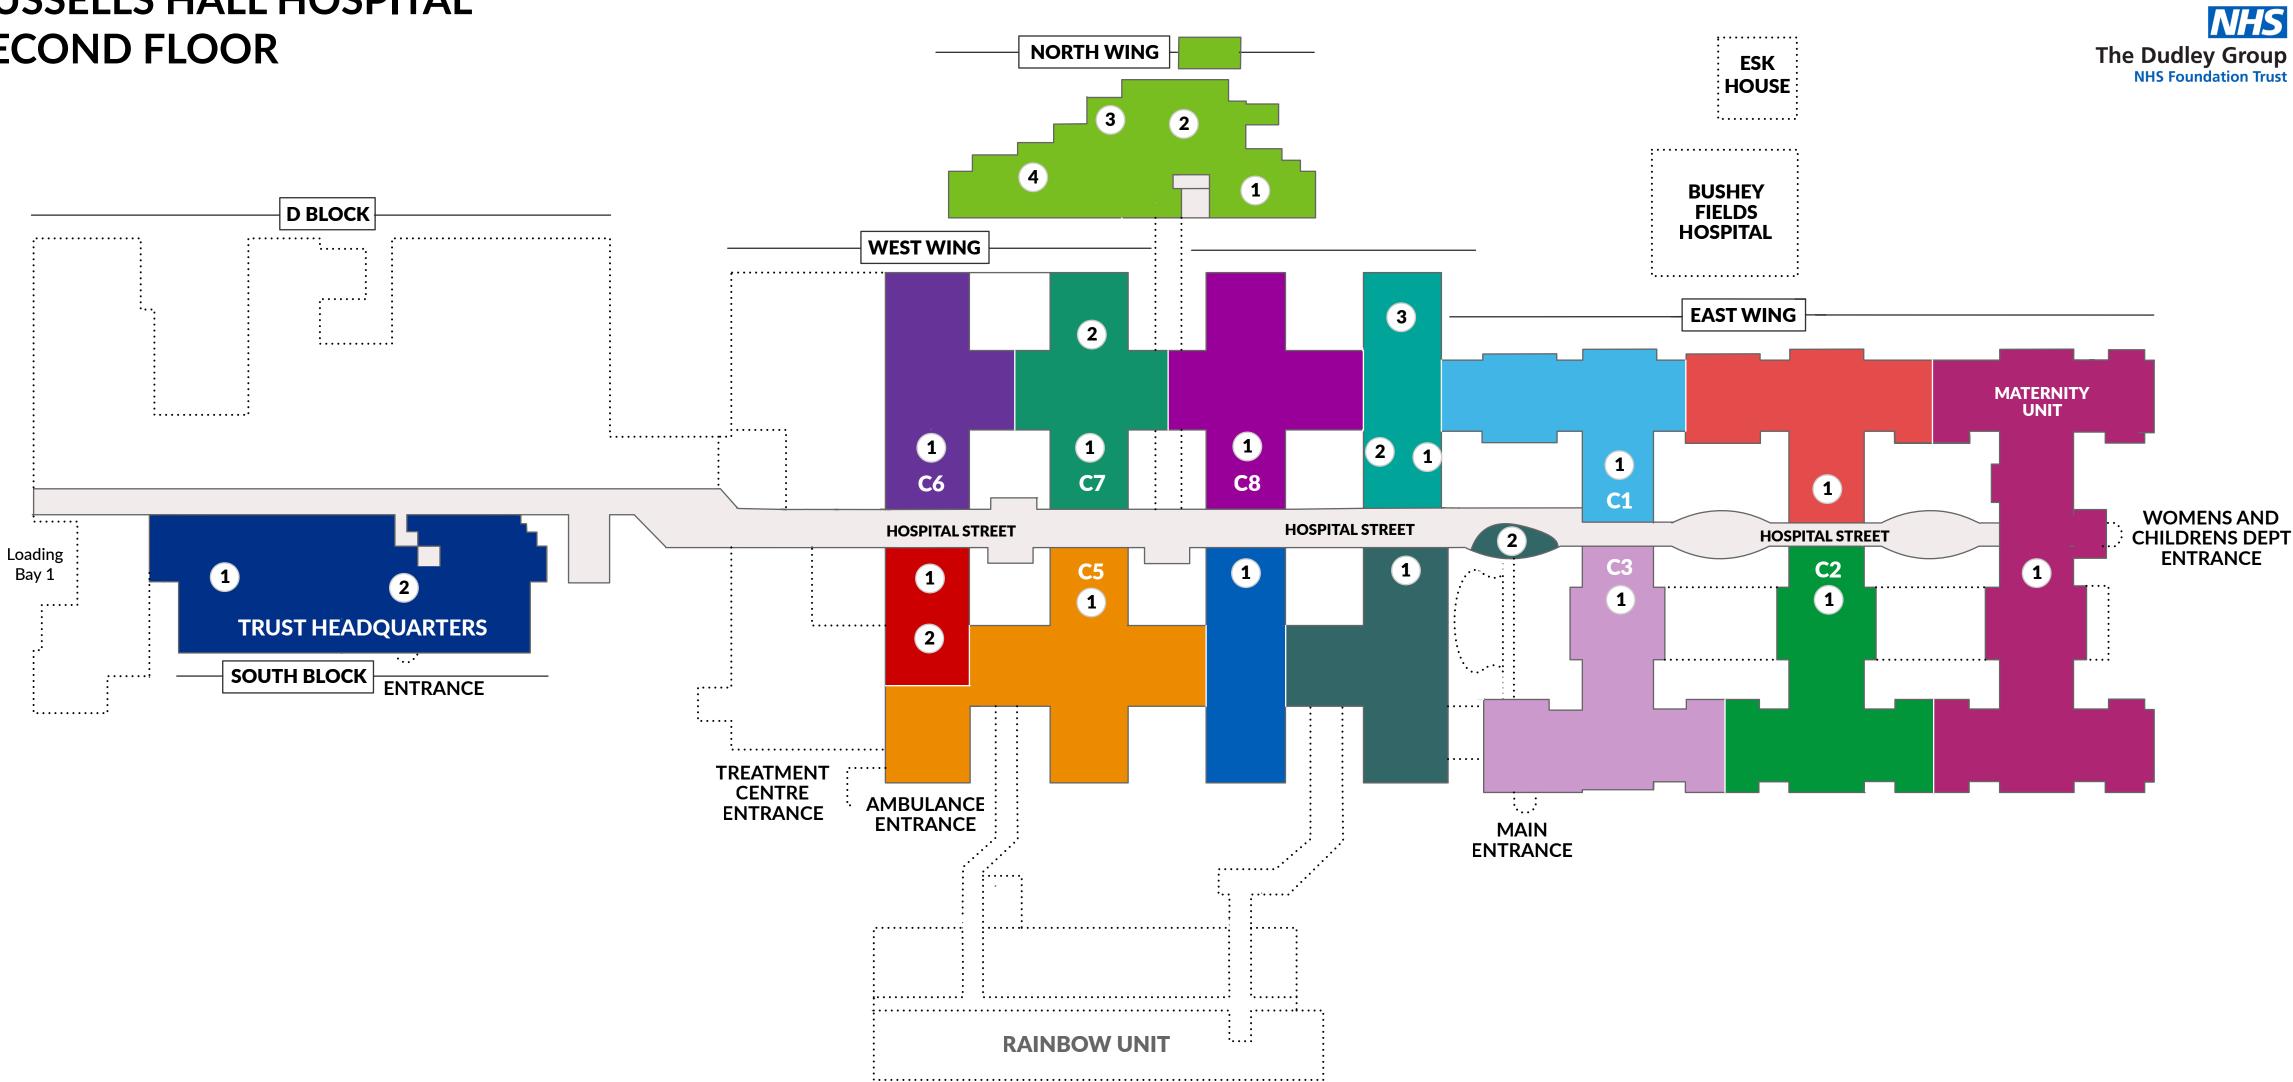

## **RUSSELLS HALL HOSPITAL SECOND FLOOR**

| •   | • • | ••• | •   | • • | • • | • • | ••  | ٠ |
|-----|-----|-----|-----|-----|-----|-----|-----|---|
| •   |     |     |     |     |     |     |     |   |
| •   |     |     |     |     |     |     |     |   |
| •   |     |     |     |     |     |     |     |   |
|     |     |     |     |     |     |     |     |   |
| •   |     |     |     |     |     |     |     |   |
| •   |     |     |     |     |     |     |     |   |
| :   |     |     |     |     |     |     |     |   |
| :   |     |     |     |     |     |     |     |   |
| ••  | • • | • • | • • |     | •   | • • | • • |   |
| •   |     |     |     |     |     |     |     |   |
| : • | • • | • • | ••• | •   | ••  | ••• | ٠   | ٠ |
| •   |     |     |     |     |     |     |     |   |
| •   |     |     |     |     |     |     |     |   |
| :   |     |     |     |     |     |     |     |   |
| :   |     |     |     |     |     |     |     |   |
| •   |     |     |     |     |     |     |     |   |
| •   |     |     |     |     |     |     |     |   |
| •   |     |     |     |     |     |     |     |   |
| :   |     |     |     |     |     |     |     |   |
| • • |     | •   |     | •   |     |     |     |   |
|     |     |     |     |     |     |     |     |   |

## PLEASE NOTE:

North Wing and South Block are separate to the main hospital building. Access to these areas is via the ground floor only. There is no direct access to the upper floors of South Block and North Wing via the first or second floor of the main hospital.

## **WEST WING**

- **1** C6 Urology ward
- C7 Gastroenterology Ward
- **2** C7 Intestinal Failure Unit
- **1** C8 Acute Stroke Ward
- **1** Dietetics
- **2** Clinical Offices
- **3** Medical Photography

- 1 HDU
- 2 MECU
- **1** C5 Respiratory Ward
- **1** Clinical Offices
- **1** Georgina Ward
- Georgina Unit Waiting Room 2

## **EAST WING**